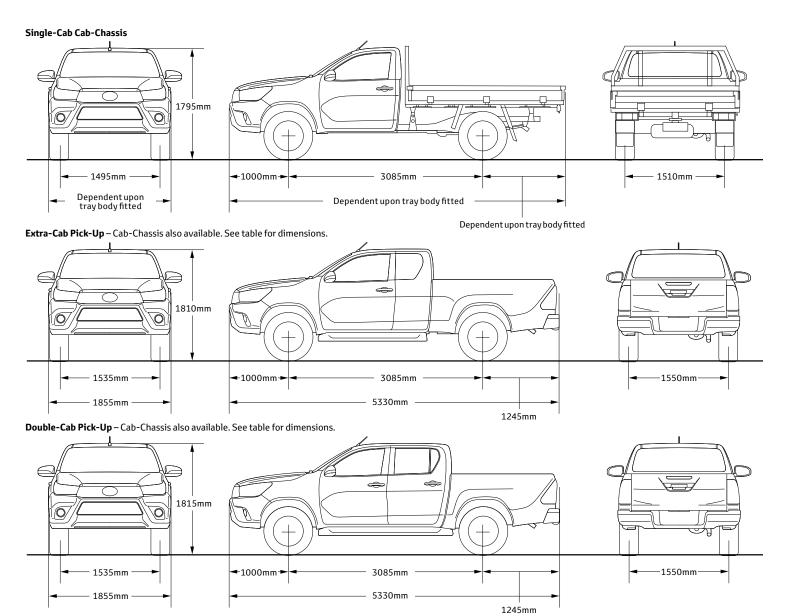

| Drivetrain                   |                                                   | 4x4                                                                                     |                          |                   |                          |                       |                   |                          |                          |                          |                          |
|------------------------------|---------------------------------------------------|-----------------------------------------------------------------------------------------|--------------------------|-------------------|--------------------------|-----------------------|-------------------|--------------------------|--------------------------|--------------------------|--------------------------|
| Body Type                    |                                                   | Single-Cab                                                                              |                          | Extra-Cab         |                          |                       | Double-Cab        |                          |                          |                          |                          |
| Grade                        |                                                   | WorkMate                                                                                | SR                       | WorkMate SR       |                          | SR5                   | WorkMate          |                          | SR                       |                          | SR5                      |
| Engine                       |                                                   | Turbo diesel                                                                            | Turbo diesel             | Turbo diesel      | Turbo diesel             | Turbo diesel          | Turbo diesel      | Turbo diesel             | Turbo diesel             | Turbo diesel             | Turbo diesel             |
| Тгау Туре                    |                                                   | Cab-Chassis                                                                             | Cab-Chassis              | Cab-Chassis       | Cab-Chassis              | Pick-Up               | Cab-Chassis       | Pick-Up                  | Cab-Chassis              | Pick-Up                  | Pick-Up                  |
| Mechanical                   | 2.4L Turbo diesel                                 |                                                                                         |                          |                   |                          |                       | •                 | •                        |                          |                          |                          |
|                              | 2.8L Turbo diesel                                 |                                                                                         | •                        |                   | •                        | •                     |                   |                          | •                        | •                        | •                        |
|                              | 6-speed manual<br>transmission                    | •                                                                                       | •                        |                   | •                        |                       |                   | •                        | •                        | •                        |                          |
|                              | 6-speed automatic transmission                    |                                                                                         | •                        |                   | •                        |                       | •                 | •                        | •                        | •                        | •                        |
|                              | 6-speed intelligent Manual<br>Transmission (i-MT) |                                                                                         |                          |                   |                          |                       |                   |                          |                          |                          | •                        |
| Dimensions and               | l Vehicle Weights                                 |                                                                                         |                          |                   |                          |                       |                   |                          |                          |                          |                          |
| Overall                      | Length / Width / Height (mm)                      | -/-/1795                                                                                | -/-/1795                 | -/-/1810          | -/-/1810                 | 5330 / 1855<br>/ 1810 | -/-/1815          | 5330 / 1855<br>/ 1815    | -/-/1815                 | 5330 / 1855<br>/ 1815    | 5330 / 1855<br>/ 1815    |
|                              | Wheelbase (mm)                                    | 3085                                                                                    | 3085                     | 3085              | 3085                     | 3085                  | 3085              | 3085                     | 3085                     | 3085                     | 3085                     |
|                              | Track – front / rear (mm)                         | 1495/1510                                                                               | 1495 / 1510              | 1535 / 1550       | 1535 / 1550              | 1535/1550             | 1535/1550         | 1535/1550                | 1535/1550                | 1535 / 1550              | 1535 / 1550              |
|                              | Overhang – front / rear<br>(mm)                   | 1000/-                                                                                  | 1000/-                   | 1000/-            | 1000/-                   | 1000/1245             | 1000/-            | 1000 / 1245              | 1000/-                   | 1000 / 1245              | 1000 / 1245              |
| Weight<br>(Approximate)      | Kerb weight manual <sup>2</sup> (kg)              | 1775                                                                                    | 1795                     |                   | 1890                     |                       |                   | 2045                     | 1955                     | 2050                     | 2040                     |
|                              | Kerb weight automatic² (kg)                       |                                                                                         | 1795                     | 1890              | 1895                     | 2045                  | 1915              | 2045                     | 1955                     | 2045                     | 2045                     |
|                              | Gross Vehicle Mass <sup>2</sup><br>(GVM) (kg)     | 3000                                                                                    | 3000                     | 3000              | 3050                     | 3050                  | 3000              | 3000                     | 3000                     | 3000                     | 3000                     |
|                              | Gross Combined Mass <sup>2</sup><br>(GCM) (kg)    | 5850 (MT)                                                                               | 5850 (MT) /<br>5650 (AT) | 5650 (AT)         | 5850 (MT) /<br>5650 (AT) | 5650 (AT)             | 5650 (AT)         | 5850 (MT) /<br>5650 (AT) | 5850 (MT) /<br>5650 (AT) | 5850 (MT) /<br>5650 (AT) | 5850 (MT) /<br>5650 (AT) |
| Towing capacity <sup>3</sup> | With trailer brakes (kg) –<br>manual / automatic  | 3200/-                                                                                  | 3500/3200                | -/3000            | 3500/3200                | -/3200                | -/3000            | 3200 / 3000              | 3500/3200                | 3500/3200                | 3500 / 3200              |
|                              | Without trailer brakes (kg)                       | 750                                                                                     | 750                      | 750               | 750                      | 750                   | 750               | 750                      | 750                      | 750                      | 750                      |
| Seating Fuel Tank            | Capacity                                          | 2                                                                                       | 2                        | 4                 | 4                        | 4                     | 5                 | 5                        | 5                        | 5                        | 5                        |
| Tuer runk                    | Capacity (L)                                      | 80                                                                                      | 80                       | 80                | 80                       | 80                    | 80                | 80                       | 80                       | 80                       | 80                       |
| Steering<br>System           | Steering Gear Type                                |                                                                                         |                          |                   |                          | Rack an               | d Pinion          |                          |                          |                          |                          |
| Brake<br>System              | System                                            |                                                                                         |                          |                   | V                        | acuum boosted         | hydraulic syster  | m                        |                          |                          |                          |
|                              | Front / Rear                                      | Ventilated disc brake with floating single piston caliper / Leading-trailing drum brake |                          |                   |                          |                       |                   |                          |                          |                          |                          |
| Suspension                   | Front / Rear                                      |                                                                                         |                          |                   | Dou                      | ble wishbone / l      | eaf spring rigid  | axle                     |                          |                          |                          |
| Wheels and<br>Tyres          | Wheels                                            | 17 x 6J                                                                                 | 17 x 6J                  | 17 x 7.5J         | 17 x 7.5J                | 18 x 7.5J             | 17 x 7.5J         | 17 x 7.5J                | 17 x 7.5J                | 17 x 7.5J                | 18 x 7.5J                |
|                              | Tyres                                             | 225/70R17C<br>108/106S                                                                  | 225/70R17C<br>108/106S   | 265/65R17<br>112S | 265/65R17<br>112S        | 265/60R18<br>110H     | 265/65R17<br>112S | 265/65R17<br>112S        | 265/65R17<br>112S        | 265/65R17<br>112S        | 265/60R18<br>110H        |