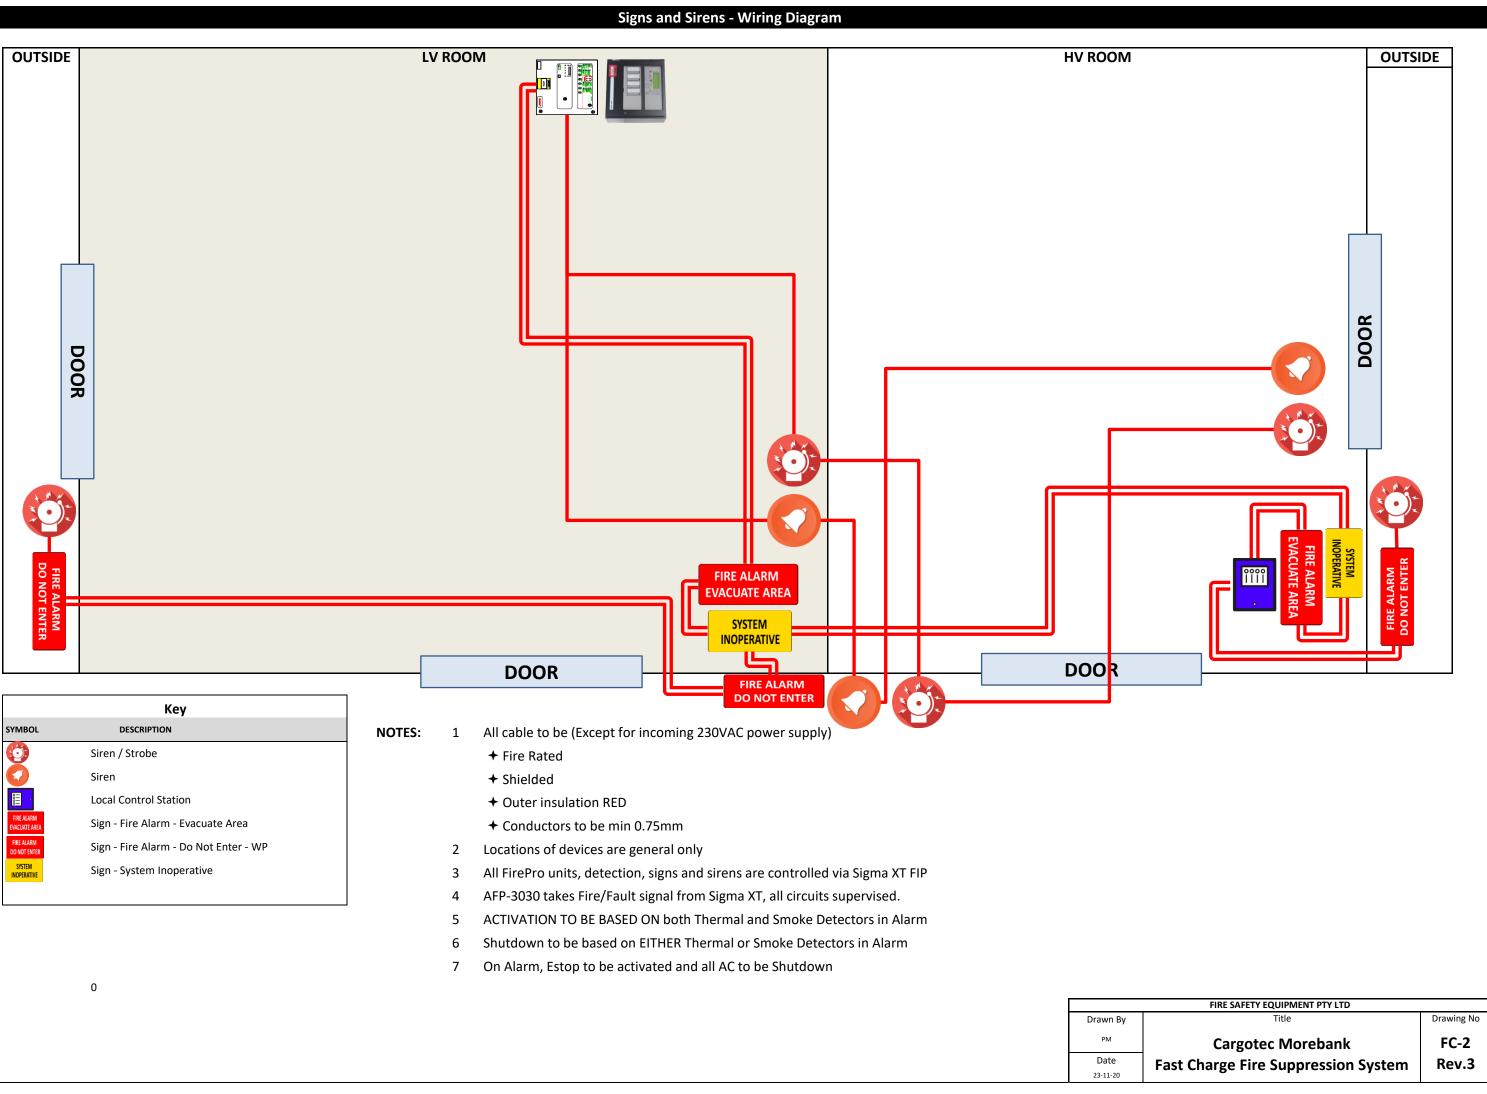

## NOTES:

- 1 All cable to be (Except for incoming 230VAC power supply)
  - ✦ Fire Rated
  - + Shielded
  - + Outer insulation RED
  - + Conductors to be min 0.75mm
- 2 Locations of devices are general only
- 3 All FirePro units, detection, signs and sirens are controlled via Sigma XT FIP
- 4 AFP-3030 takes Fire/Fault signal from Sigma XT, all circuits supervised.
- 5 ACTIVATION TO BE BASED ON both Thermal and Smoke Detectors in Alarm
- 6 Shutdown to be based on EITHER Thermal or Smoke Detectors in Alarm
- 7 On Alarm, Estop to be activated and all AC to be Shutdown

Drawn By

| FIRE SAFETY EQUIPMENT PTY LTD       |            |
|-------------------------------------|------------|
| Title                               | Drawing No |
|                                     |            |
| Cargotec Morebank                   | FC-1       |
| Fast Charge Fire Suppression System | Rev.3      |