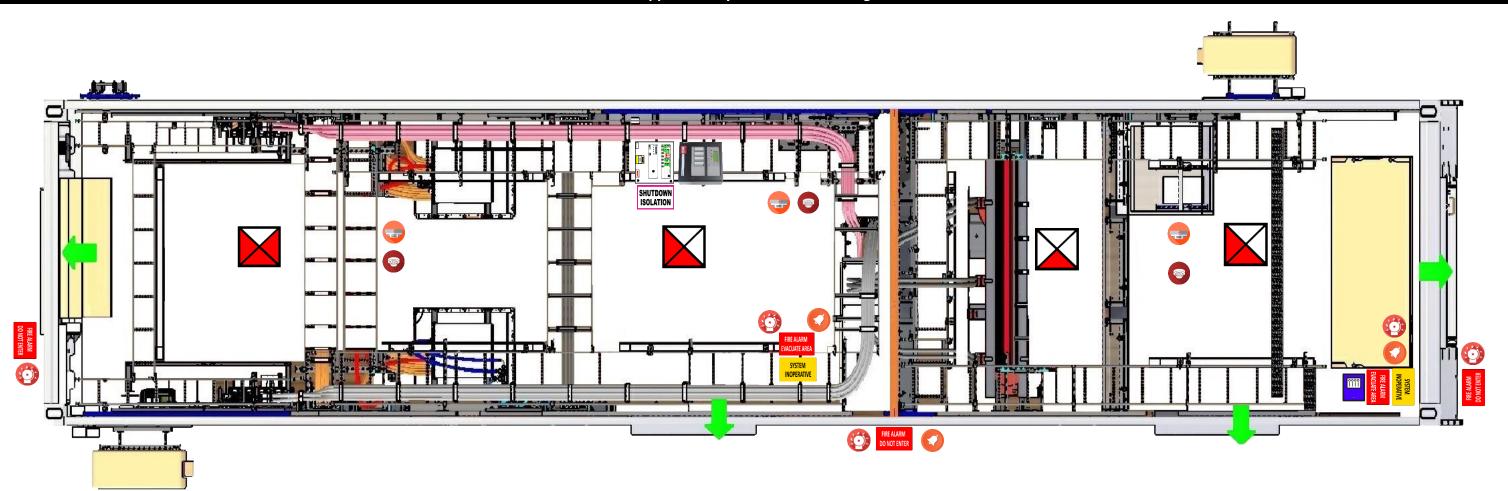

| BILL OF MATERIALS           |     |                                       |  |  |  |  |  |  |
|-----------------------------|-----|---------------------------------------|--|--|--|--|--|--|
| SYMBOL                      | QTY | DESCRIPTION                           |  |  |  |  |  |  |
| <b>O</b>                    | 5   | Siren / Strobe                        |  |  |  |  |  |  |
|                             | 3   | Siren                                 |  |  |  |  |  |  |
|                             | 3   | Hochiki 60°C RoR Thermal Detector     |  |  |  |  |  |  |
|                             | 3   | Hochiki Photo Electric Smoke Detector |  |  |  |  |  |  |
|                             | 2   | FirePro Aerosol Generator - 3000G     |  |  |  |  |  |  |
|                             | 1   | FirePro Aerosol Generator - 2000G     |  |  |  |  |  |  |
| $\square$                   | 1   | FirePro Aerosol Generator - 1200G     |  |  |  |  |  |  |
|                             | 1   | Sigma XT - 2 Zone Conventional FIP    |  |  |  |  |  |  |
|                             | 1   | AFP 3030 Fire Indicator Panel         |  |  |  |  |  |  |
|                             | 1   | Local Control Station                 |  |  |  |  |  |  |
| SHUTDOWN<br>ISOLATION       | 1   | Shutdown Isolation Switch             |  |  |  |  |  |  |
| FIRE ALARM<br>EVACUATE AREA | 2   | Sign - Fire Alarm - Evacuate Area     |  |  |  |  |  |  |
| FIRE ALARM<br>DO NOT ENTER  | 3   | Sign - Fire Alarm - Do Not Enter - WP |  |  |  |  |  |  |
| SYSTEM<br>INOPERATIVE       | 2   | Sign - System Inoperative             |  |  |  |  |  |  |