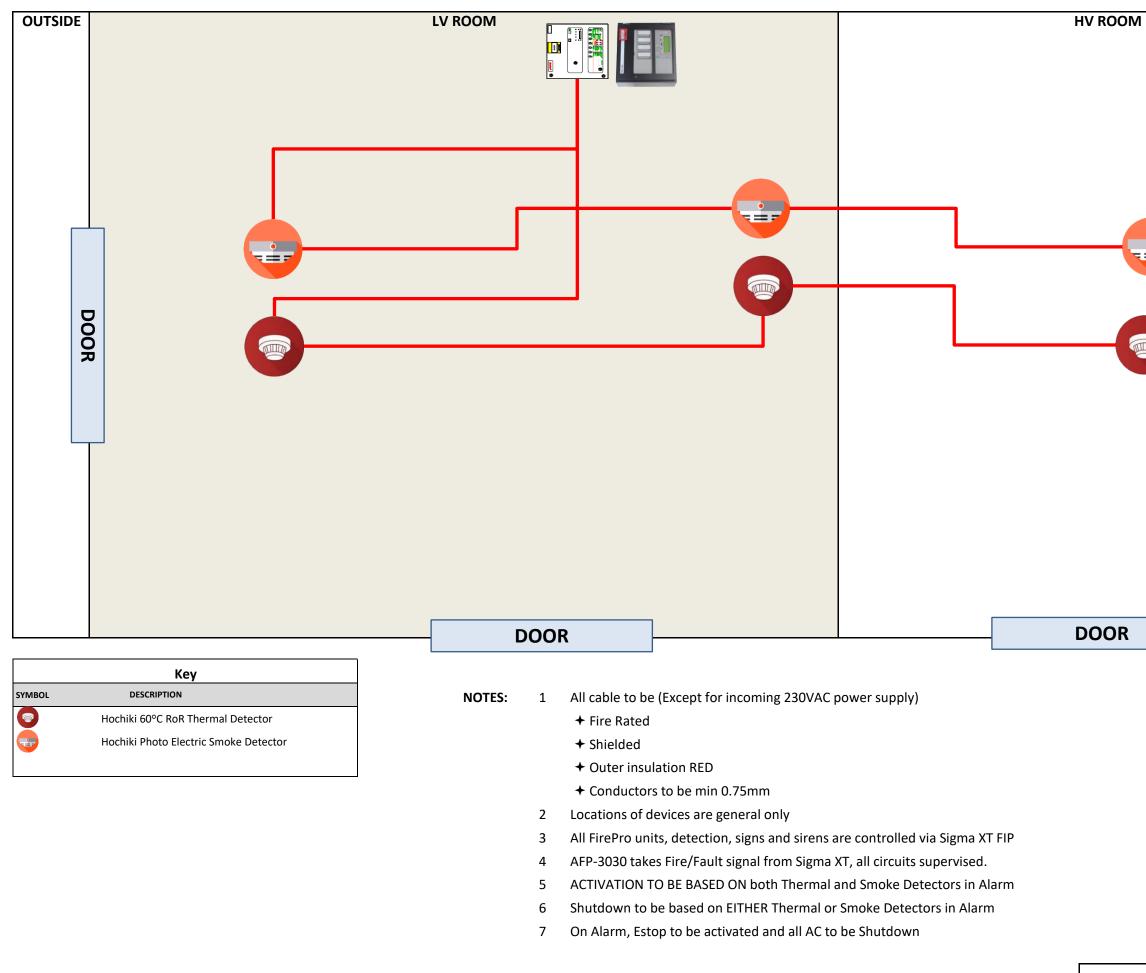

## NOTES:

- 1 All cable to be (Except for incoming 230VAC power supply)
  - ✦ Fire Rated
  - + Shielded
  - + Outer insulation RED
  - + Conductors to be min 0.75mm
- 2 Locations of devices are general only
- 3 All FirePro units, detection, signs and sirens are controlled via Sigma XT FIP
- 4 AFP-3030 takes Fire/Fault signal from Sigma XT, all circuits supervised.
- 5 ACTIVATION TO BE BASED ON both Thermal and Smoke Detectors in Alarm
- 6 Shutdown to be based on EITHER Thermal or Smoke Detectors in Alarm
- 7 On Alarm, Estop to be activated and all AC to be Shutdown

**Detection - Wiring Diagram** 

Drawn By PM Date 23-11-20

|         | OUTSI                                                       | DE                          |
|---------|-------------------------------------------------------------|-----------------------------|
|         | Q                                                           |                             |
|         | FIRE SAFETY EQUIPMENT PTY LTD                               |                             |
| Fast Ch | Title<br>Cargotec Morebank<br>Harge Fire Suppression System | Drawing No<br>FC-3<br>Rev.3 |