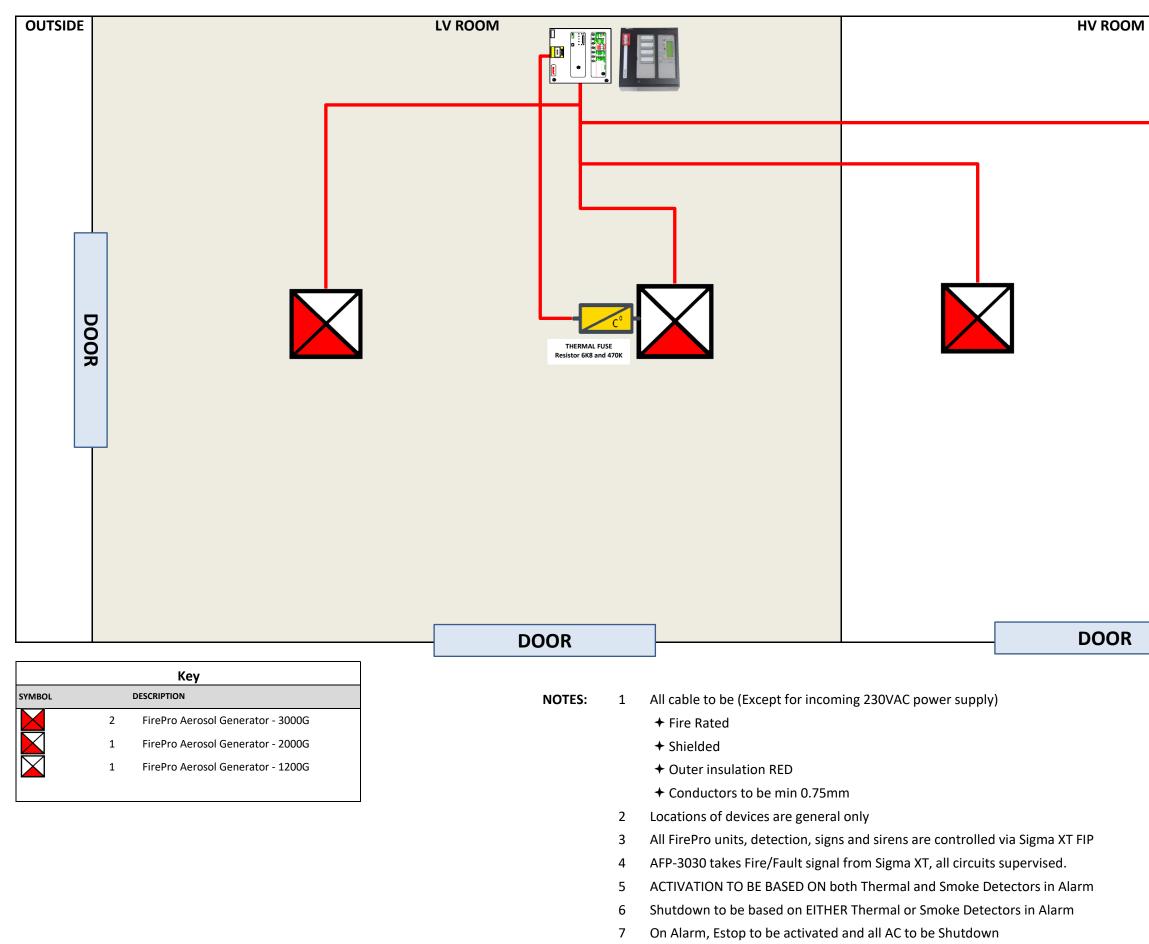

## NOTES:

- 1 All cable to be (Except for incoming 230VAC power supply)
  - ✦ Fire Rated
  - + Shielded
  - + Outer insulation RED
  - + Conductors to be min 0.75mm
- 2 Locations of devices are general only
- 3 All FirePro units, detection, signs and sirens are controlled via Sigma XT FIP
- 4 AFP-3030 takes Fire/Fault signal from Sigma XT, all circuits supervised.
- 5 ACTIVATION TO BE BASED ON both Thermal and Smoke Detectors in Alarm
- 6 Shutdown to be based on EITHER Thermal or Smoke Detectors in Alarm
- 7 On Alarm, Estop to be activated and all AC to be Shutdown

FirePro Aerosol Generators - Wiring Diagram

PM Date 23-11-20

Drawn By

|         |           |                                  |      |       | UTSI | DE |                      |
|---------|-----------|----------------------------------|------|-------|------|----|----------------------|
|         | FIRE SAFE | TY EQUIPMENT PT                  | YLTD |       |      |    |                      |
| Fast Cl |           | Title<br>tec Moreb<br>re Suppres |      | Syste | m    | FC | ing No<br>C-4<br>v.3 |