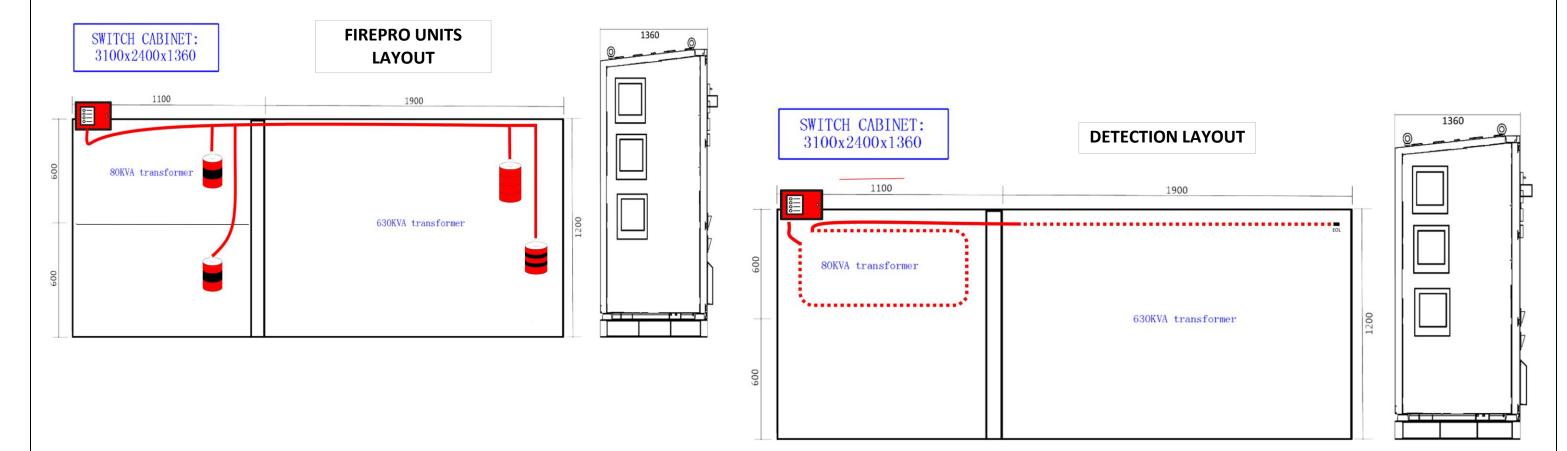

### **NOTES:**

Preparation for FirePro Bracket

- 1 All cable to be (Except for incoming 230VAC power supply)
  - → Fire Rated to 120m
  - → Shielded
  - **→** Outer insulation RED
  - **→** Conductors to be min 0.75mm Stranded
- 2 Locations of devices are general only
- 3 Local Control Panel for T-House via FPC2
- 4 Linear Heat Detection Cable used in T-House
- 5 FPC-2 Reports Back to Sigma XT panel for Fire and Faults
- 6 Sigma XT Panel reports to AFP-3030 Panel
- 7 AFP-3030 takes Fire/Fault signal from Sigma XT, all circuits supervised.
- 8 Power to FIP AFP-3030 and Sigma XT 230AC
- 9 ACTIVATION TO BE BASED ON both Thermal and Smoke Detectors in Alarm
- 10 Shutdown to be based on EITHER Thermal or Smoke Detectors in Alarm
- On Alarm, Estop to be activated and all AC to be Shutdown