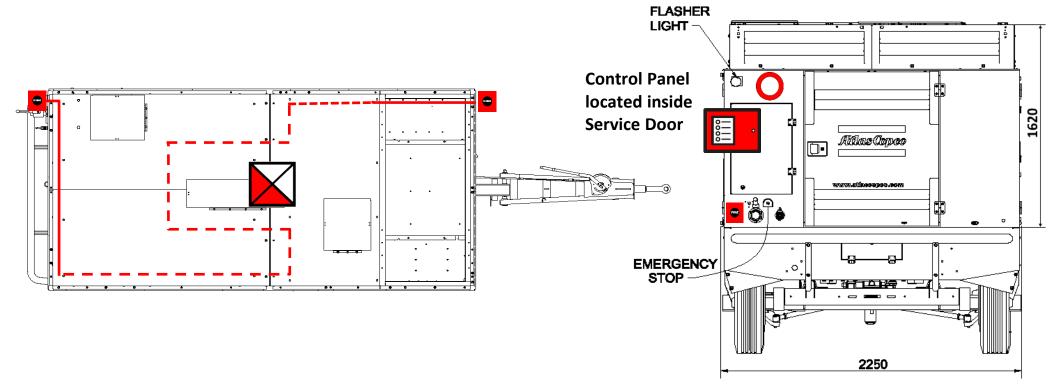

# XAVS-1800

**INSTALLED VIEW** 

# Components:

**Manual Actuator** 

Siren Strobe

**VSS Control Panel** 

FirePro Aerosol Generator - FP-2000S