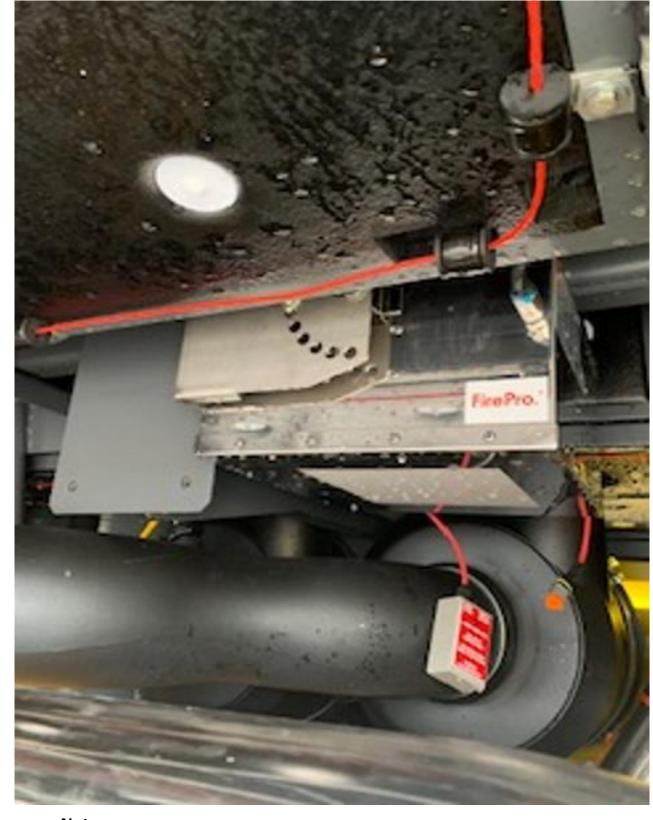

el** 



FirePro Aerosol Generator - FP-2000S





## **Notes:**

- 1 Dimensions are in MM
- 2 Mounting of FirePro unit See drawing XRVS-1800-2
- 3 Mounting of Control Panel See Drawing XRVS-1800-3
- 4 Detection Circuit 1 Linear Heat Detection — —

|          |             | FIRE SAFETY EQUIPMENT PTY LT       | ΓD          |      |
|----------|-------------|------------------------------------|-------------|------|
| Drawn By | Approved By | itle                               | Drawing No  | Rev. |
| PM       |             | Atlas Copco XAVS-1800              |             |      |
| Scale    | Date        | ·                                  | XAVS-1800-1 | D    |
| No       | 15-10-19    | FirePro System General Arrangement | ;           |      |

# XAVS-1800





**INSTALLED VIEW** 





# Notes:

- 1 Bracket Material 316SS 2.5mm
- 2 Dimensions are in MM
- 3 Holes in Bracket are for M8 Bolts
- 4 Mount Standard FirePro Bracket as shown

|          |             | FIRE SAFETY EQUIPMENT PTY LTD      |             |      |
|----------|-------------|------------------------------------|-------------|------|
| Drawn By | Approved By | Title                              | Drawing No  | Rev. |
| PM       |             | Atlas Copco XAVS-1800              |             |      |
| Scale    | Date        | •                                  | XAVS-1800-2 | D    |
| No       | 15-10-19    | FirePro System General Arrangement |             |      |

# XAVS-1800 INSTALLED VIEW 20mm



230mm

7mm

76 ø

200mm

7mm

160mm

125mm

230mm

145mm

42.5mm





# Notes:

- 1 Dimensions are in