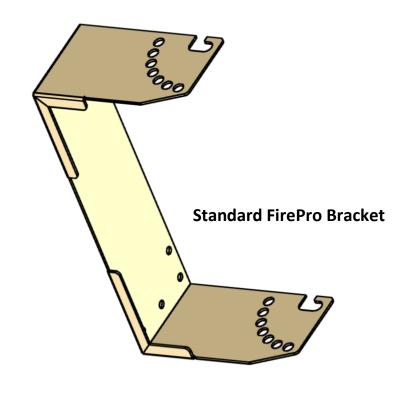

# Notes:

- 1 Bracket Material 316SS 2.5mm
- 2 Dimensions are in MM
- 3 Holes in Bracket are for M8 Bolts
- 4 Mount Standard FirePro Bracket as shown

|          |             | FIRE SAFETY EQUIPMENT PTY LTD      |             |      |
|----------|-------------|------------------------------------|-------------|------|
| Drawn By | Approved By | Title                              | Drawing No  | Rev. |
| PM       |             | Atlas Copco XAVS-1800              |             |      |
| Scale    | Date        | •                                  | XAVS-1800-2 | D    |
| No       | 15-10-19    | FirePro System General Arrangement |             |      |

# Notes:

- 1 Dimensions are in MM
- 2 1 Bracket are required for each unit
- 3 Material Marine Grade Alum 4mm

4

| FIRE SAFETY EQUIPMENT PTY LTD |               |                                    |               |      |
|-------------------------------|---------------|------------------------------------|---------------|------|
| Drawn By                      | Approved By   | Title                              | Drawing No    | Rev. |
| PM                            |               | Atlas Copco XAVS-1800              |               |      |
| Scale<br><b>No</b>            | Date 15-10-19 | FirePro System General Arrangement | X-XAVS-1800-3 | D    |