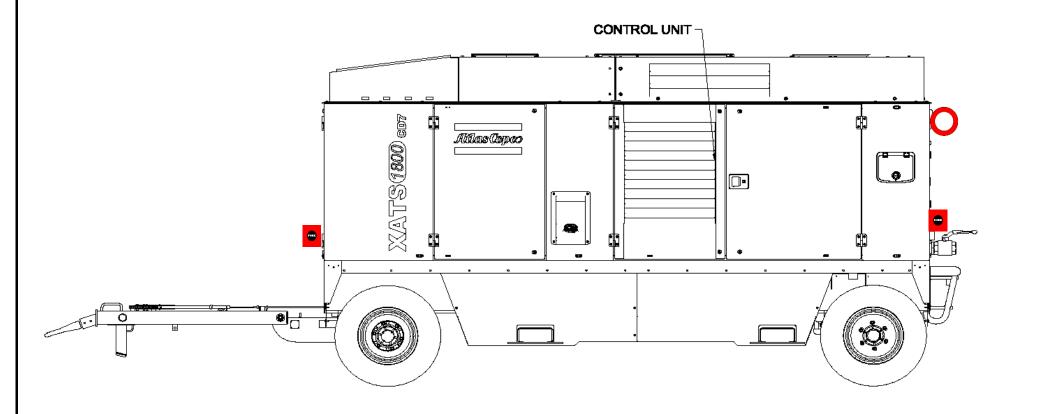

# XAVS-1800

# Components:

**Manual Actuator** 

Siren Strobe

**VSS Control Panel** 

FirePro Aerosol Generator - FP-2000S