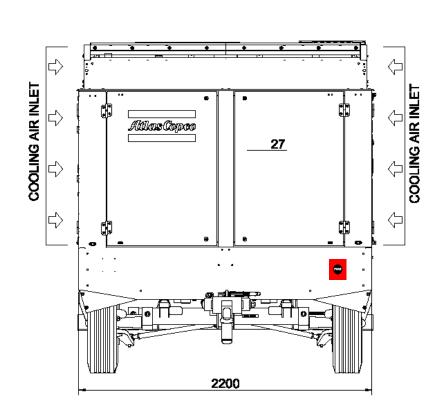

## **Notes:**

- 1 Dimensions are in MM
- 2 Mounting of FirePro unit See drawing XRVS-1800-2
- 3 Mounting of Control Panel See Drawing XRVS-1800-3
- 4 Detection Circuit 1 Linear Heat Detection — —

|          |             | FIRE SAFETY EQUIPMENT PTY LT       | ΓD          |      |
|----------|-------------|------------------------------------|-------------|------|
| Drawn By | Approved By | itle                               | Drawing No  | Rev. |
| PM       |             | Atlas Copco XAVS-1800              |             |      |
| Scale    | Date        | ·                                  | XAVS-1800-1 | D    |
| No       | 15-10-19    | FirePro System General Arrangement | ;           |      |