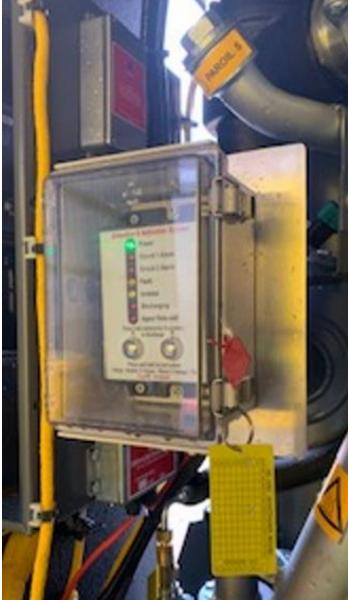

# Components:

**Manual Actuator** 

Siren Strobe

**VSS Control Panel** 

FirePro Aerosol Generator - FP-2000S

# XAVS-1800

**INSTALLED VIEW** 