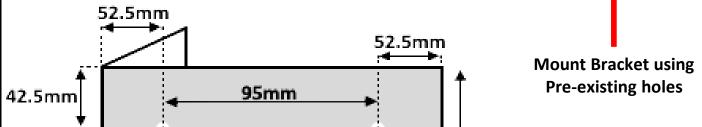

# Notes:

- 1 Bracket Material 316SS 2.5mm
- 2 Dimensions are in MM
- 3 Holes in Bracket are for M8 Bolts
- 4 Mount Standard FirePro Bracket as shown

|          |             | FIRE SAFETY EQUIPMENT PTY LTD      |             |      |
|----------|-------------|------------------------------------|-------------|------|
| Drawn By | Approved By | Title                              | Drawing No  | Rev. |
| PM       |             | Atlas Copco XAVS-1800              |             |      |
| Scale    | Date        | •                                  | XAVS-1800-2 | D    |
| No       | 15-10-19    | FirePro System General Arrangement |             |      |

230mm

145mm

42.5mm