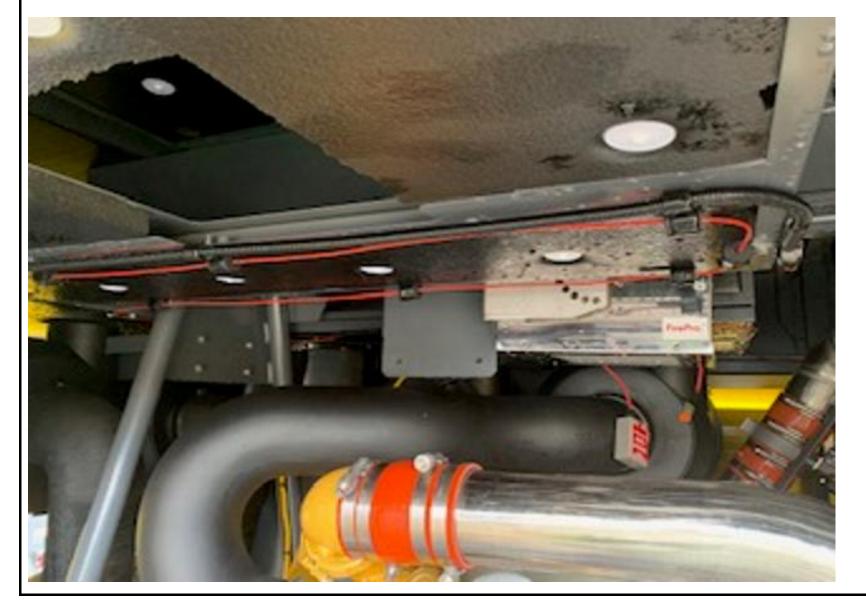

anel** 



FirePro Aerosol Generator - FP-2000S





## **Notes:**

- 1 Dimensions are in MM
- 2 Mounting of FirePro unit See drawing XRVS-1800-2
- 3 Mounting of Control Panel See Drawing XRVS-1800-3
- 4 Detection Circuit 1 Linear Heat Detection — —

|          |             | FIRE SAFETY EQUIPMENT PTY LT       | ΓD          |      |
|----------|-------------|------------------------------------|-------------|------|
| Drawn By | Approved By | itle                               | Drawing No  | Rev. |
| PM       |             | Atlas Copco XAVS-1800              |             |      |
| Scale    | Date        | ·                                  | XAVS-1800-1 | D    |
| No       | 15-10-19    | FirePro System General Arrangement | ;           |      |

# XAVS-1800





**INSTALLED VIEW** 





# Notes:

- 1 Bracket Material 316SS 2.5mm
- 2 Dimensions are in MM
- 3 Holes in Bracket are for M8 Bolts
- 4 Mount Standard FirePro Bracket as shown

|          |             | FIRE SAFETY EQUIPMENT PTY LTD      |             |      |
|----------|-------------|------------------------------------|-------------|------|
| Drawn By | Approved By | Title                              | Drawing No  | Rev. |
| PM       |             | Atlas Copco XAVS-1800              |             |      |
| Scale    | Date        | •                                  | XAVS-1800-2 | D    |
| No       | 15-10-19    | FirePro System General Arrangement |             |      |

# XAVS-1800 INSTALLED VIEW 20mm



230mm

7mm

76 ø

200mm

7mm

160mm

125mm

230mm

145mm

42.5mm





# Notes:

- 1 Dimensions are