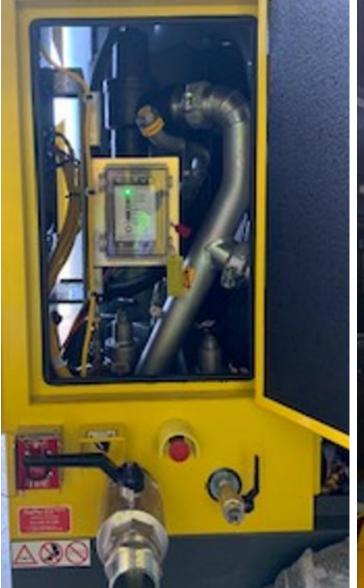

# Components:

**Manual Actuator** 

Siren Strobe

**VSS Control Panel** 

FirePro Aerosol Generator - FP-2000S

# XAVS-1800

**INSTALLED VIEW** 